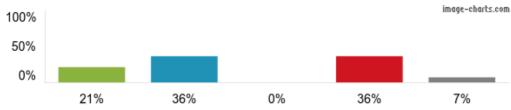

1. My child is happy at this school

Figures based on 14 responses up to 19-07-2019

2. My child feels safe at this school

Figures based on 14 responses up to 19-07-2019

Figures based on 14 responses up to 19-07-2019