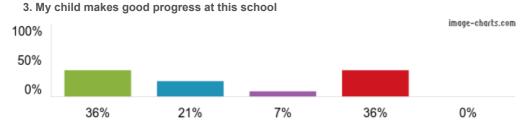

4. My child is well looked after at this school

Figures based on 14 responses up to 19-07-2019

Figures based on 14 responses up to 19-07-2019

Figures based on 14 responses up to 19-07-2019

Figures based on 14 responses up to 19-07-2019