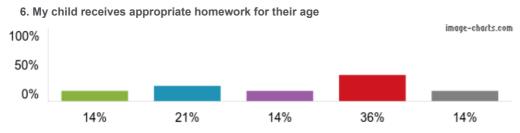

4. My child is well looked after at this school

Figures based on 14 responses up to 19-07-2019

Figures based on 14 responses up to 19-07-2019

Figures based on 14 responses up to 19-07-2019

Figures based on 14 responses up to 19-07-2019