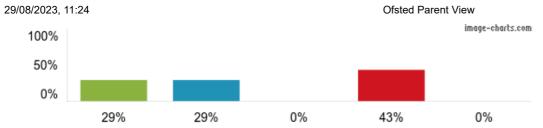

4. My child is well looked after at this school

Figures based on 14 responses up to 19-07-2019

Figures based on 14 responses up to 19-07-2019

Figures based on 14 responses up to 19-07-2019

Figures based on 14 responses up to 19-07-2019