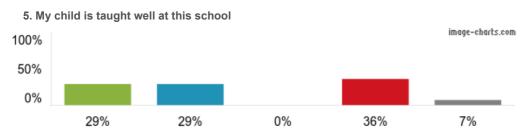

4. My child is well looked after at this school

Figures based on 14 responses up to 19-07-2019

Figures based on 14 responses up to 19-07-2019

Figures based on 14 responses up to 19-07-2019

Figures based on 14 responses up to 19-07-2019