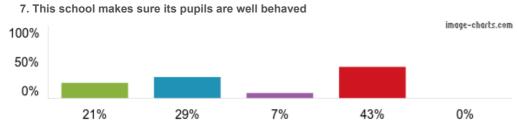

4. My child is well looked after at this school

Figures based on 14 responses up to 19-07-2019

Figures based on 14 responses up to 19-07-2019

Figures based on 14 responses up to 19-07-2019

Figures based on 14 responses up to 19-07-2019