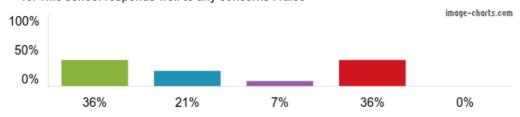

Figures based on 14 responses up to 19-07-2019

Figures based on 14 responses up to 19-07-2019

10. This school responds well to any concerns I raise

Figures based on 14 responses up to 19-07-2019

11. I receive valuable information from the school about my child's progress

Figures based on 14 responses up to 19-07-2019

12. Would you recommend this school to another parent?

Figures based on 14 responses up to 19-07-2019

**NOTE:** More than one parent/carer can complete the Ofsted Parent View questionnaire so the results may show more respondents than pupils attending the school.