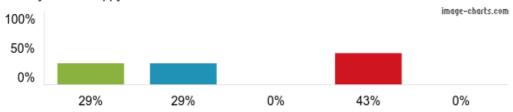

1. My child is happy at this school

Figures based on 14 responses up to 19-07-2019

2. My child feels safe at this school

Figures based on 14 responses up to 19-07-2019

Figures based on 14 responses up to 19-07-2019